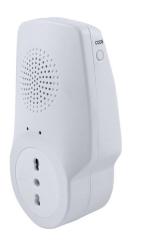

## **VENUS**

**CODE: AS.309** 

Plug-in wireless chime with socket

Don't loose any socket

8 different selectable melodies

With Italian 16A plug 2p+T for 250 V mains voltage power supply and 10/16A 2p+T socket with child protection.

## **Features**

- Codeable
- Range 150 metres (in free field)
- Sound output: 84 dB

• Receiver: 125 x 70 x 40 mm

• Colour: polar white