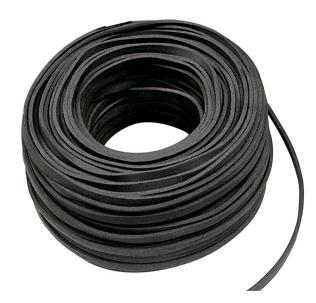

## **MINIHD-LIGHT Flat main cable**

CODE: PLR.MC LIGHTING SYSTEM

- For decorative outdoor lighting
  Flexible: adapts to many types of use, both for linear lighting and for decoration of trees or structures
- Modular: the distance between the light points can be chosen at will.
- Customizable: you can create sections up to 50 meters in length.
- Ideal for outdoor lighting, but also for use in greenhouses, gardens and terraces

## **Features**

- Rubber flat main cable H05RNH2-F 13x5,5mm;
- Cable section: 2x1,50mm2

• Max load: 15 W/m

## **Technical data**

| Article   | Description | Cable colour |
|-----------|-------------|--------------|
| PLR.MC10  | bobina 10 m | nero         |
| PLR.MC25  | bobina 25 m | nero         |
| PLR.MC    | bobina 50 m | nero         |
| PLR.MC10B | bobina 10 m | bianco       |
| PLR.MC25B | bobina 25 m | bianco       |
| PLR.MCB   | bobina 50 m | bianco       |