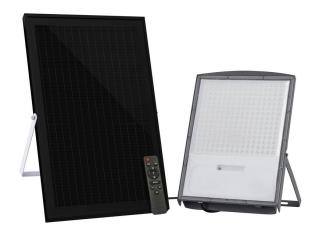

## LED FLOODLIGHT WITH SEPARATE SOLAR **PANEL**

CODE: TWP300

LED spotlight separated from the solar panel, to allow installation even in non-sunny environments.

Equipped with a twilight sensor to allow automatic intervention.

## **Features**

- Equipped with twilight sensor to allow automatic intervention.
- LED light separated from the solar panel, allows installation even in non-sunny environments
- Connection cable between panel and spotlight: length 3m
- LED Type: 180 (TWP200) / 240 (TWP300) x SMD 2835
- Beam angle: 90°
- Color Rendering: >80
- Very high capacity lithium battery 3.7V 25,000 mAh
- Charging time: 5 hours
- Autonomy (with fully charged battery): 15 hours
- Equipped with remote control to allow brightness and intervention time to be set

- Twilight sensor: intervention < 20 lux</li>
- Easy to install on the wall using an adjustable bracket
- Degree of protection: IP65, for outdoor use
- Body in die-cast aluminum resistant to bad weather, UV rays and IK08 shocks
- Solar panel: 6V monocrystalline
- Average life: 50,000 hours
- Operating temperature: -20 +55°C
- · Insulation class: II
- Operating cycles: > 20,000

## **Technical data**

| Article | Dimensions                              | Total       | Color             | Luminous flux | Weight                            |
|---------|-----------------------------------------|-------------|-------------------|---------------|-----------------------------------|
|         |                                         | consumption |                   |               |                                   |
| TWP300  | 380x280x35 (faro) 390x450x17 (pannello) | 13,5W       | day light 4.000°K | 2900 lm       | 2,3 kg (faro) - 1,7 kg (pannello) |