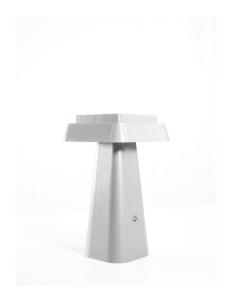

## **BIPOWER SOLAR LED TABLE LAMP**

CODE: SJM13 Modern design

Dual power: solar panel or via USB port

Equipped with a twilight sensor to allow automatic intervention.

## **Features**

- LED Type: 30 x SMD 2835
- Color Rendering: >80
- Lithium battery: 3.7V 2200 mAh type 18650 (replaceable)
- Charging Time:
- with USB: 2 hours = 80%, 4 hours = 100% with solar panel = 10
- Autonomy (with fully charged battery): 11 hours

- Dimmable light: 18% 45% 100%
- Twilight sensor: intervention < 50 lux
- With 5V 1.0A micro USB USB socket for charging
- Degree of protection: IP54, for outdoor use
- Housing made of weatherproof, UV- and impact-resistant plastic

## **Technical data**

| Article | Dimensions         | Total consumption | Color              | Luminous flux | Weight  |
|---------|--------------------|-------------------|--------------------|---------------|---------|
| SJM13   | 140 x 140 x 230 mm | 4W                | warm white 3.000°K | 370 lm        | 0,55 kg |