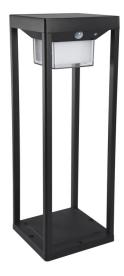

## **LED SOLAR LANTERN**

CODE: SJC34

With an essential design, for positioning both on the floor and on the table. Dual power: solar panel or via USB port.

3 different programs:

**IP44** 

## **Features**

- Equipped with presence detector and twilight sensor to allow automatic intervention.
- LED Type: 40 x SMD 2835
- Color rendering: > 80
- Lithium battery: 3.7V 2200 mAh type 18650
- Charging time:
- with USB: 2 hours = 80%, 4 hours = 100%
- with solar panel = 8 hours

- Autonomy (with fully charged battery): 16 hours
- Detection angle: 90°
- Detection distance: 8 m
- Twilight sensor: intervention < 50 lux
- With 5V 1.0A micro USB socket for charging
- Degree of protection: IP44, for outdoor use

## **Technical data**

| Article | Dimensions         | Total consumption | Color             | Luminous flux |
|---------|--------------------|-------------------|-------------------|---------------|
| SJC34   | 435 x 152 x 152 mm | 6W                | day light 4.000°K | 600 lm        |