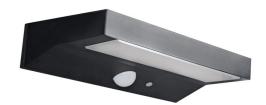

CODE: BTF1840

Elegant linear wall light with a modern and essential design.

3 different programs

## **Features**

- Equipped with presence detector and twilight sensor to allow automatic intervention.
- LED Type: 40 x SMD 2835
- Color rendering: > 80
- Lithium battery: 3.7V 2200 mAh type 18650 (replaceble)
- Charging time: 8 hours
- Autonomy (with fully charged battery): 16 hours

- Detection angle: 90°
- Detection distance: 8 m
- Twilight sensor: intervention < 50 lux
- Degree of protection: IP44, for outdoor use
- Body in black plastic resistant to bad weather, UV rays and shocks

## **Technical data**

| Article | Dimensions    | Total consumption | Color             | Luminous flux | Weight  |
|---------|---------------|-------------------|-------------------|---------------|---------|
| BTF1840 | 40x205x106 mm | 6W                | day light 4.000°K | 600 lm        | 0,35 kg |