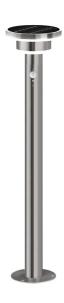

## **UP BOLLARD**

CODE: SJR85 Ideal for 360° lighting.

Complete with stainless steel stem.

Equipped with presence detector and twilight sensor to allow automatic

- Detection angle: 90°
- Detection distance: 8 m
- Twilight sensor: intervention < 50 lux
- Degree of protection: IP44, for outdoor use
- Stainless steel body resistant to weather, UV rays and impacts

## **Technical data**

| Α | rticle | Dimensions     | Total consumption | Color             | Luminous flux | Weight |
|---|--------|----------------|-------------------|-------------------|---------------|--------|
|   | SJR85  | Ø 178 x 850 mm | 6W                | day light 4.000°K | 600 lm        | 1 kg   |