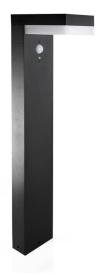

## LOW BOLLARD FOR PEDESTRIANS

CODE: SJP50 Ideal for lighting paths.

Complete with aluminum stem.

Equipped with presence detector and twilight sensor to allow automatic intervention.

## Features

• Equipped with presence detector and twilight sensor to allow automatic intervention.

- LED Type: 40 x SMD 2835
- Color rendering: > 80
- Lithium battery: 3.7V 2200 mAh type 18650
- Charging time: 8 hours
- Autonomy (with fully charged battery): 16 hours

- 3 different programs
- Detection angle: 90°
- Detection distance: 8 m
- Twilight sensor: intervention < 50 lux
- Degree of protection: IP44, for outdoor use
- Body in black painted aluminum resistant to bad weather, UV rays and shocks

## **Technical data**

| Article | Dimensions    | Body color | Total consumptior | n Color           | Luminous flux | Weight  |
|---------|---------------|------------|-------------------|-------------------|---------------|---------|
| SJP50   | 500x95x165 mm | black      | 6W                | day light 4.000°K | 600 lm        | 0,82 kg |