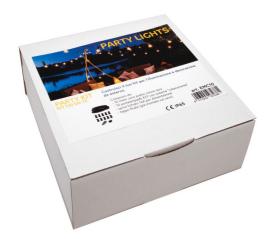

## **PARTY KIT Flat main cable**

CODE: KMC10 LIGHTING SYSTEM

- For decorative outdoor lighting
- Flexible: adapts to many types of use, both for linear lighting and for decoration of trees or structures
- Modular: the distance between the light points can be chosen at will.
- Customizable: you can create sections up to 50 meters in length.
- Ideal for outdoor lighting, but also for use in greenhouses, gardens and terraces

KIT COMPOSED OF:

- 10 meters flat black rubber cable (art. PLR.MC10)
- 10 E27 lamp holders with "current collector" system for said cable (art. PL.E27)
- 16A schuko plug for power supply (art.442.GT.F)
- End cap already mounted on the cable (art. PLR.EC)