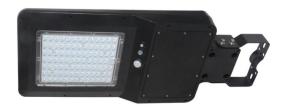

## **LED SOLAR ARMOR**

CODE: SJ4040

- Pole or wall mounting
- Equipped with presence detector and twilight sensor to allow automatic trigger
- No operating costs
- High efficiency photovoltaic panel
- Led panel equipped with lenses that can augment brightness and illuminated
- Protection degree: IP65, for outdoor use
- Body in technopolymer waterproof, UV resistant and shockproof IK07