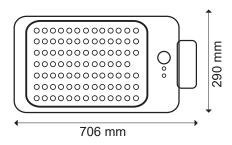

## **Technical data**

| Article | Dimensions        | Total consumption | Color             | Luminous flux |
|---------|-------------------|-------------------|-------------------|---------------|
| SJ4040  | 706 x 290 x 74 mm | 40W               | day light 4.000°K | 4.800 lm      |