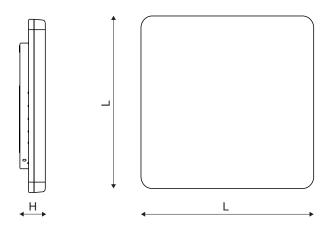

## **Technical data**

| Article | Dimensions | Total       | Protection degree | Color            | Luminous flux | Angle of diffusion |  |
|---------|------------|-------------|-------------------|------------------|---------------|--------------------|--|
|         |            | consumption |                   |                  |               |                    |  |
| TQM28   | 280x50 mm  | 18W         | IP54              | 3000-4000-5700°K | 2.100 lm      | 120°               |  |
| TQM33   | 330x50 mm  | 24W         | IP54              | 3000-4000-5700°K | 2.900 lm      | 120°               |  |