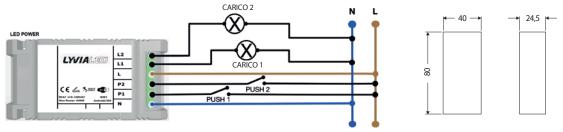

Device with double SSR relay output in 230V alternating voltage. Controllable via Wifi

Allows you to drive 2 loads independently.

Simple connection to the Wifi network via Bluetooth connection (no pairing required)

Entrances

- 2 x non-insulated buttons
- 1 x Wifi

• Controllable via proprietary app for Android / IOS / Windows via Amazon Alexa voice assistant and Google Assistant

- IP20, for indoor use
- Operating temperature: -40 ° C + 60 ° C

## **Data sheets**

CARICO 2