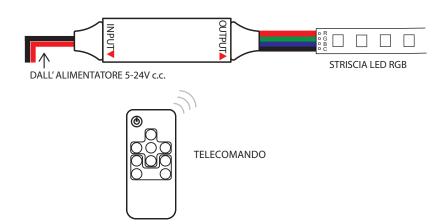

## Mini controller RGB with remote control

CODE: CTR108

Mini controller for RGB LED strips. Specifically designed to drive LED products in constant voltage with common anode for voltages between 5V and 24V in direct

Equipped with remote control for selecting color, speed and light effects. Extremely compact construction and designed for indoor use.