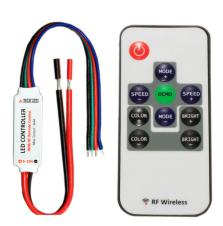

## Mini controller RGB with remote control

CODE: CTR108

Mini controller for RGB LED strips. Specifically designed to drive LED products in constant voltage with common anode for voltages between 5V and 24V in direct

Equipped with remote control for selecting color, speed and light effects. Extremely compact construction and designed for indoor use.

## **Features**

- Self-consumption current: < 15 mA
- Output technology: PWM in constant voltage
- Efficiency:> 97%
- 20 different colors
- 19 different light effects
- 10 different speeds
- 5 levels of light intensity

- Remote control frequency: 433.92 Mhz
- Overtemperature and polarity reversal protection
- Operating temperature: -30 ° C + 60 ° C
- IP20, for indoor use
- Cable size: for AWG18 power supply, for AWG22 output
- Remote control power supply: CR2035 battery
- Remote control range: 15m, in open field