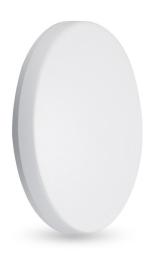

## Led round ceiling lamp 3 in 1

The essential design and "minimal" lines allow a very wide use of these ceiling lamps, which can be installed on the ceiling or wall.

Plate with high luminous LEDs for a uniform diffusion of

light on the entire surface.

White polycarbonate body with high mechanical resistance.

High diffusion satin diffuser in polycarbonate.

"No Flicker" IC integrated driver.

Equipped with rear bracket for wall mounting.

Junction box for electrical connections.