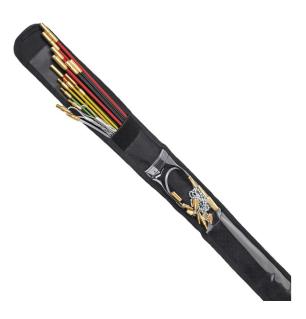

## Wire push pull rods L=5m set

CODE: SAS.5

Stiff rods in basalt fiber

For electrical installations in false ceiling, floating floors and track conditions. Basalt fiber core guarantees high flexibility resistance, and polypropylene coating reduce friction.

Rods are with different diameters and colours, each is equipped with brass threaded terminal.

The colour indicates different bending radius.

Basic set composed by:

2 pcs. rod Ø 5,6mm L=1m, red colour (item R56100)

3 pcs. rod Ø 4,6mm L=1m, yellow colour (item G46100)

1 pc. flexible extension cord (item N400)

1 pc. round starting head (item TT823)

1 pc. pulling eyelet with ring (item OIAA16)

1 pc. magnet (item PM14)

1 pc. chain (item CC4500)

To facilitate using of the components, it comes in a containing bag.