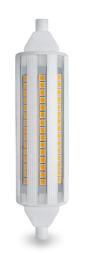

## Led lamp R7s base

CODE: SC717 Innovative LED bulbs with R7s base and sizes suited to replace traditional halogen bulbs. Thanks to the particular position of the LEDs, these lamps are able to diffuse the light to 360°, and can therefore be mounted in almost all devices with double base, without having to make any changes to the device. Instant power on. Housing: polycarbonate + ceramic. High brightness LED.

### **Technical data**

|     | Article  | Supply voltage | Dimensions  | Base | Total       | Color              | Luminous flux | Angle of diffusion |
|-----|----------|----------------|-------------|------|-------------|--------------------|---------------|--------------------|
|     |          |                |             |      | consumption |                    |               |                    |
| A D | SC717.D  | 220-240V       | Ø29 x 118mm | R7s  | 17W         | day light 4.000°K  | 1900 lm       | 360°               |
| Î D | SC717.WW | 220-240V       | Ø29 x 118mm | R7s  | 16W         | warm white 3.000°K | 2160 lm       | 360°               |