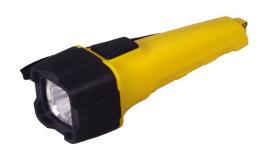

## **Floating Led Torches**

CODE: Q-PRO

Innovative anti-roll squared shape.

Equipped with new ultra-bright powerled CREE.

"High thickness" ABS body, with non-slip hand grip and sealed rubber micro

Rubber head with special squared design, anti-roll, that gives stability. High diffusion reflector that assures excellent Led light focusing. Waterproof IP55 and floating, for use in moist environment.

## **Features**

• Light source: powerled CREE XPE, 6500°K-CRI>80

• Protection degree: IP55

• Shockproof: IK06

• Working temperature: -10 +40°C

Colour: yellow and black

## **Technical data**

| Article | Battery | Flux   | Load  | Spotlight | Dimensions       |
|---------|---------|--------|-------|-----------|------------------|
| QP3     | 2 x AA  | 90 lm  | 70 m  | ø 34 mm   | 58 x 58 x 180 mm |
| QP4     | 2 x D   | 120 lm | 150 m | ø 48 mm   | 79 x 79 x 220 mm |