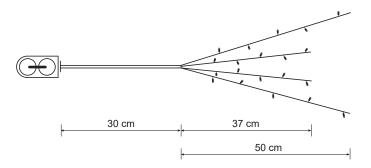

## CODE: ST420

Garland LED, composed of four branches (2x40 cm + 2x50 cm), made of a thin copper pair 1.2 mm<sup>2</sup>.

On each wire are mounted 5 high brightness encapsulated microled stars, dimension 14x4mm.