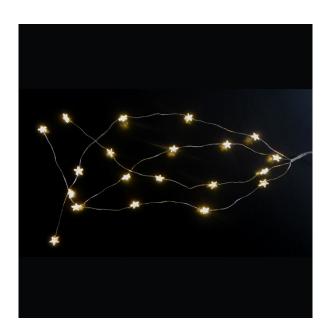

## **STAR LED Garland with 20 stars**

## CODE: ST420

Garland LED, composed of four branches (2x40 cm + 2x50 cm), made of a thin copper pair 1.2 mm<sup>2</sup>.

On each wire are mounted 5 high brightness encapsulated microled stars, dimension 14x4mm.

The power is supplied by two button batteries, CR2032 supplied, housed in a with reduced size battery case (5,2x2,3 cm). LEDs provide low power consumption and therefore a long operating time of about 48 hours. Ideal for making light effects in centerpieces, nativity scenes, garlands, plants and flowers, small Christmas trees. To light small spaces.