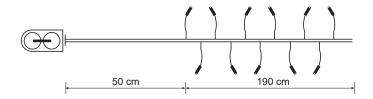

## CODE: ST20

Led linear series constructed with a thin copper pair 0.12 mm<sup>2</sup>. On the wire are mounted high brightness encapsulated microled stars, dimension 14x4mm.

The power is supplied by two button batteries, CR2032 supplied, housed in a with reduced size battery case (5,2x2,3 cm). LEDs provide low power consumption and therefore a long operating time of about 48 hours. Ideal for making light effects in centerpieces, nativity scenes, garlands, plants and flowers, small Christmas trees. To light small spaces.