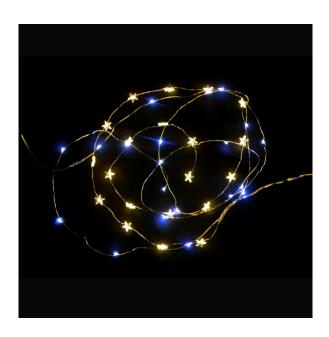

## **STAR LED linear series with 20 stars**

## CODE: ST20

Led linear series constructed with a thin copper pair 0.12 mm<sup>2</sup>. On the wire are mounted high brightness encapsulated microled stars, dimension 14x4mm.

The power is supplied by two button batteries, CR2032 supplied, housed in a with reduced size battery case (5,2x2,3 cm). LEDs provide low power consumption and therefore a long operating time of about 48 hours. Ideal for making light effects in centerpieces, nativity scenes, garlands, plants and flowers, small Christmas trees. To light small spaces.

## **Technical data**

| Article | Light colour | LED Nr |
|---------|--------------|--------|
| ST20.W  | bianco puro  | 20     |
| ST20.WW | bianco caldo | 20     |