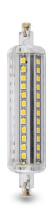

## **Led lamp R7s base**

CODE: SG711

Innovative LED bulbs with R7s base and sizes suited to replace traditional halogen bulbs.

Thanks to the particular position of the LEDs, these lamps are able to diffuse the light to 360°, and can therefore be mounted in almost all devices with double

having to make any changes to the device. Instant power on. Housing: polycarbonate.

## **Technical data**

| Article  | Supply voltage | Dimensions  | Base | Total       | Color              | Luminous flux | Angle of diffusion |
|----------|----------------|-------------|------|-------------|--------------------|---------------|--------------------|
|          |                |             |      | consumption |                    |               |                    |
| SG711.D  | 220-240V       | 24x26x118mm | R7s  | 10W         | day light 4.000°K  | 1200 lm       | 360°               |
| SG711.WW | 220-240V       | 24x26x118mm | R7s  | 10W         | warm white 3.000°K | 1150 lm       | 360°               |