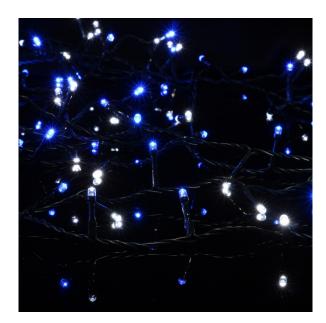

## **Mega LED star bright**

CODE: LED.400

New light chain with 400 ultra-bright LED lights with controller, for use inside and outside.

The total length of 36 m, allows to decorate a tree of medium / high size by reducing the number of wires and of games light. Constructed according to EN

## **Technical data**

| Article    | Volt | Cable colour | Light colour | LED Nr | LED diameter | Total consumption |
|------------|------|--------------|--------------|--------|--------------|-------------------|
| LED.400.B  | 36 V | verde        | blu          | 400    | 5 mm         | 6,2 W             |
| LED.400.BW | 36 V | verde        | bianco e blu | 400    | 5 mm         | 6,2 W             |
| LED.400.M  | 36 V | verde        | multicolor   | 400    | 5 mm         | 6,2 W             |
| LED.400.W  | 36 V | verde        | bianco puro  | 400    | 5 mm         | 6,2 W             |
| LED.400.WW | 36 V | verde        | bianco caldo | 400    | 5 mm         | 6,2 W             |