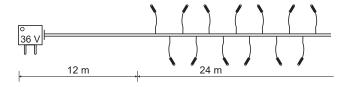

## **Mega LED star bright**

CODE: LED.400

New light chain with 400 ultra-bright LED lights with controller, for use inside and outside.

The total length of 36 m, allows to decorate a tree of medium / high size by reducing the number of wires and of games light. Constructed according to EN

Controller with 8 lighting effects and memory, integrated with electronic transformer 36 V - 6.2 W with schuko plug IP 44.

Plug-in transformer IP 44.

Cable 26AWG self-extinguishing, green.

**IP44** 