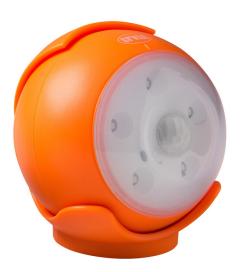

## Bubble

CODE: 3005 MINI PORTABLE LED LAMP

with motion detector battery operated

Ideal as step light to automatically light places where there is no electric energy Portable: the body may be removed from the shell and turns into a handy torch

## Features

- Adjustable: at 360°
- Power supply: 4 batteries R03 (AM), not included
- 5 warm white LEDs (2700°K) extremely bright
- Detection angle: 110°

- Twilight: 5 Lux
- Motion detector: with beam range 4 m
- Selector far timing operation: OFF -10 sec. 20 sec.
- Dimensions: Ø 75 mm