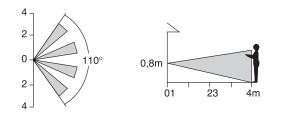

## Features

- Adjustable: at 360°
- Power supply: 4 batteries R03 (AM), not included
- 5 warm white LEDs (2700°K) extremely bright
- Detection angle: 110°

- Twilight: 5 Lux
- Motion detector: with beam range 4 m
- Selector far timing operation: OFF -10 sec. 20 sec.
- Dimensions: Ø 75 mm