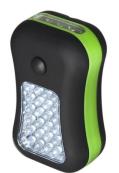

## **FLUO led cases**

CODE: 9072 Led cases for inspection, light and handy. Fitted with 24 frontLEDs + 4 side extra high brightness white leds. With mirror reflector. At the rear it is fitted with magnet and 360° rotating hook, that allow a wide flexibility of use. Made in tecno-polymer with black brushed finish and bright-colour insert: green, yellow, orange.

Packaged in counter display ready for use and consisting of: 4 pcs. yellow colour 4 pcs. green colour 4 pcs. orange colour Note: Minimun selling package 12 pcs. The colour cannot be chosen.

## Features

- Power supply: 3 elements R03 (AAA), not included
- Light source: top led
- Protection degreee: IP20

- Shockproof: IK03
- Working temperature: -10 +40°C

## **Technical data**

| Article | Battery | Flux  | Dimensions      |
|---------|---------|-------|-----------------|
| 9072    | 3 x AAA | 63 lm | 95 x 58 x 37 mm |