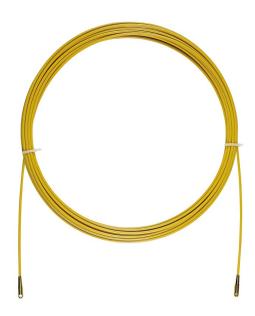

# **Coated steel fishtapeLYVIAFORTE**

CODE: 10219 FOR INDUSTRIAL USES

Sturdy 5x2 mm blue tempered steel flat core; polypropylene outer coating

- yellow color
- with M5 threaded pins for interchangeability of accessories
- suitable for long runs
- suitable for threading into large conduits
- complete with 2 tips/pullings with eyelet

## **Technical data**

| Article  | Length     |
|----------|------------|
| 10219.60 | 60 m circa |
| 10219.50 | 50 m circa |
| 10219.40 | 40 m circa |