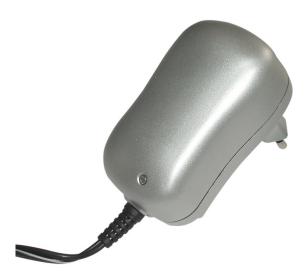

## **Power supply**

CODE: 997.EUP

Constructed in compliance with the new EuP European Directive. The high energy efficiency translates into considerable energy savings Input voltage: 100-240  $V\sim 60/50 Hz 16.5 W$  (max)

Output voltage: 3 - 4.5 - 5 - 6 - 7.5 - 9 - 12 V DC 12 VA (max)

Rotary selector

Light signaller indicates working Automatic overload protection Protection against short circuits Protection against overheating 6 connecting jacks

Dimensions: 75x43x32mm Output current: 1000 mA (max)

Colour: silver

## **Technical data**

| Article | Current       | Size (mm)       |
|---------|---------------|-----------------|
| 997.EUP | 1000 mA (max) | 75 x 43 x 32 mm |