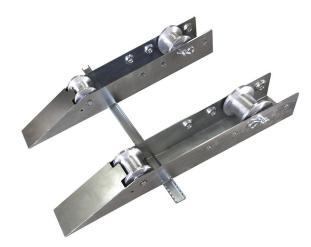

## **Cable drum unreeling frame**

CODE: 107010

Couple of cable drum unreeling frames

Allows the reel to be rotated in place and cables to be unwound quickly. Consists of a steel frame with white galvanized finish with two aluminum sliding

rollers pivoted on ball bearings.

One of the two rollers is movable and can be moved to 4 different positions, depending on the diameter of the reel to be unwound.

Suitable for rotating reels:

from Ø 400 to 1000 mm max. weight: 600 kg from Ø 1000 to 1200 mm max weight: 750 kg

Frames weight: 15 kg Execution: white galvanizing

Supplied with spacer bar to keep the 2-skid assembly locked.