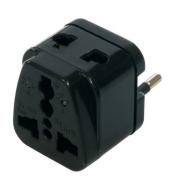

## **NANO COMPACT Travel adapter**

CODE: WAT

With mains voltage indicator 110 V and 220 V.

Only for appliances in class II , without earth contact.

Universal multisocket with possibility to plug in Italian (with no central earth pin), Swiss, British, German, French, Danish, American, Canadian, Russian, Arab,

Chinese, Japanese and Australian plugs.

Colour: black

Patented model

Suitable in countries with sockets:

125 V Taiwan, Japan, Usa, Canada

240 V China, Thailand, Philippines

Australia, New Zealand, Great Britain, Hong Kong, U.A.E., Singapore, Malaysia,

Russia, Europe, South America

Multisockets with possibility of inserting Italian, Swiss, English, German, French, Danish, American, Canadian, Russian, Arab, Chinese, Japanese and Australian

## **Technical data**

| Article | Load | Color |
|---------|------|-------|
| WAT     | 10A  | nero  |