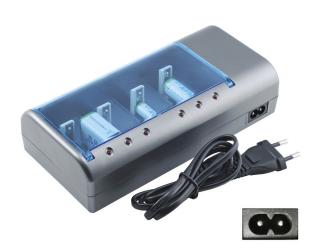

## **Battery charger for Ni-Cd and Ni-MH**

CODE: 3398.GS

Battery charger for Ni-Cd and Ni-MH Universal Ni-Cd and Ni-MH battery charger far batteries (AAA), (AA), (C), (O).

It simultaneously or individually charges from 1 to 4 batteries, R03 (,IAA), R6  $\,$ (AA), R/4 (C), R20 (D), and up to 2 batteries 9 V (up to 2000 mAh). Red LED indicates charging process in progress. Fitted with charge status LED indicators.

## **Features**

• Colour: silver

## **Technical data**

| Article | Volt        | Current | Size (mm)        |
|---------|-------------|---------|------------------|
| 3398.GS | 220V - 50Hz | 200 mA  | 192 x 95 x 48 mm |