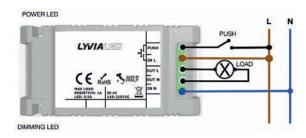

### Wired input

• Isolated ON / OFF button

#### Exit

- In phase cut
- IP20, for indoor use
- Operating temperature: -20 ° C + 50 ° C