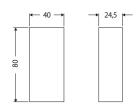

#### **Technical data**

| Article | Volt         | Max power    | Current | Size (mm)  | N. output |
|---------|--------------|--------------|---------|------------|-----------|
| OMN404  | 80 - 240V AC | 240W (@240V) | 1 A     | 40x80x24,5 | 1         |