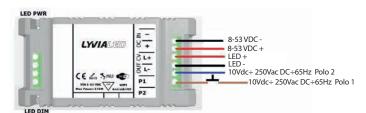

## Wired input

- Isolated ON / OFF button
- 0 10V
- 1 10V
- DALI (broadcast and otherwise)
- DMx512A RDM

#### Wireless inputs

- PWM (Ble Mesh, ZigBee, Wifi Mesh)
- Newlab proprietary app

### Voice commands

- Google home
- Alexa

- PWM voltage at different frequencies, with analog constant current
- IP20, for indoor use
- Operating temperature: -20 ° C + 50 ° C