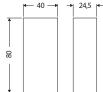

## **Technical data**

| Article | Volt     | Max power  | Current | Size (mm)  | N. output |
|---------|----------|------------|---------|------------|-----------|
| OMN400  | 8÷53V DC | 576W (48V) | 12 A    | 40x80x24,5 | 1         |