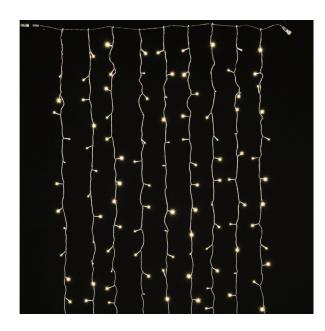

Each of the 10 strings is 2 m are long and made by 20 bright LEDs, mounted on a UL26AWG transparent cable.

Each LED is encapsulated in a protective sheath that also makes it weatherproof IP44.

The tent is powered by 3 batteries (AA) housed in the compact battery holder, also IP44 waterproof.

The 8 different light effects are selectable by button on the waterproof battery holder or by practical infrared remote control. The battery holerd can be installed wherever you want, and you can control the curtain with the remote control.