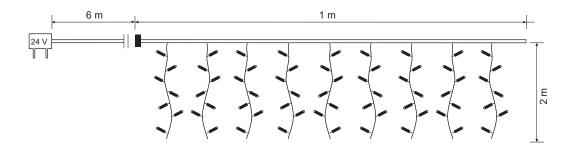

Each of the 10 strings is 2 m are long and made by 20 bright LEDs, mounted on a UL26AWG transparent cable.

Each LED is encapsulated in a protective sheath that also makes it weatherproof IP44.

The tent is powered by 3 batteries (AA) housed in the compact battery holder, also IP44 waterproof.

Remote control range: 10m (free field)

The LEDs provide low power consumption and therefore long operating period. In addition, the controller is equipped with a

timer that automatically turns off the lights after 6 hours after the last ignition and equally automatically again after 18 hours. Using new batteries are thus guaranteed up to 15 cycles (steady light) or 30 cycles with flashing light.