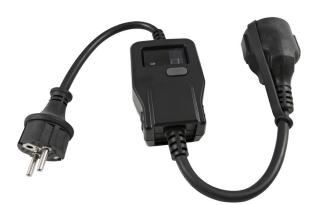

## **Features**

• Twilight switch Waterproof Automatic ON / OFF intervention for values between 10 Lux (ON) and 15 Lux (OFF) Equipped with a Schuko rubber plug and a rubber Schuko socket Power supply: 230V - 16A (ohmic load) - 9A (inductive load)