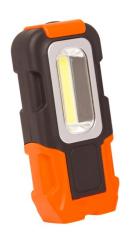

## Led lamp for inspection

CODE: PIVOT

Led lamp for inspection. Intense Led C.O.B. with a 120° wide beam flood.

180° swivel lamp body.

1 pivoting hook and 1 powerful magnets on the base allow a wide flexibility of use in any work environment.

ABS coating with "soft-touch" finish.

## **Features**

• Power supply: 3 batteries type AAA, not included

• Light source: C.O.B. 3W Led

• Protection degree: IP20

Shockproof: IK03

• Working temperature: 0 +40°C

• Colour: orange and black

## **Technical data**

| Article | Battery | Flux   | Dimensions       |
|---------|---------|--------|------------------|
| 623     | 3 x AAA | 160 lm | 145 x 60 x 33 mm |