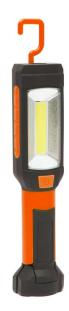

## **Multifunction Led Lamp**

CODE: CLAMPY

Multifunction led lamp equipped with an intense Led C.O.B. with a 120° wide beam flood and powerful led spot.

180° swivel lamp, equipped with 1 pivoting hook on the head, 2 powerful magnets and 1 clamp on the base that allow a wide flexibility of use in any work

ABS coating with "soft-touch" finish.

## **Features**

- Power supply: 3 batteries type AAA, not included
- Light source: C.O.B. 3W and SMD leds
- Protection degree: IP20

- Shockproof: IK04
- Working temperature: 0 + 35°C
- Colour: orange and black

## **Technical data**

| Article | Battery | Flux   | Load | Dimensions       |
|---------|---------|--------|------|------------------|
| 693     | 3 x AAA | 220 lm | 50 m | 220 x 45 x 42 mm |