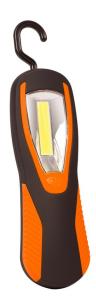

## **Multifunction Led Lamp**

CODE: MAGNETICA

Led working lamp.

Intense flood, led C.O.B., with a 120° wide beam to illuminate the workplace. The pivoting hook and powerful magnet on the back allow a wide flexibility of use in any work environment.

With rubber ABS coating and ergonomic anti-slip handle.

## **Features**

• Power supply: 3 batteries type AA, not included

• Light source: led C.O.B. 3W • Protection degree: IP20

Shockproof: IK03

• Working temperature: 0 +40°C

• Colour: orange and black