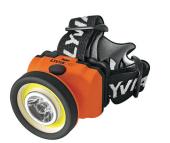

## Led Head lamp with elastic strap

CODE: MINE

Head lamp with adjustable triple elastic strap. Body in shockproof ABS, adjustable on horizontal axis. Double light source: top led for spot light, C.O.B. led for flood light. Push button switch for 3 functions:

- spot
- flood
- flash

## Features

- Power supply: 3 elements R03 (AAA), not included
- Light source: top led and led C.O.B.
- Protection degree: IP20

- Shockproof: IK03
- Working temperature: 0 +40°C
- Colour: orange and black

## **Technical data**

| Article | Battery | Flux   | Load | Spotlight | Dimensions      | Weight | Body color       |
|---------|---------|--------|------|-----------|-----------------|--------|------------------|
| 3282    | 3 x AAA | 150 lm | 20 m | Ø 40 mm   | 60 x 41 x 50 mm | 95 gr  | arancione e nero |