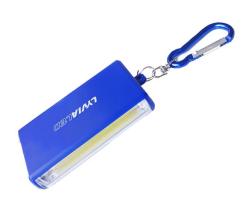

## Led case

CODE: 3938 Compact, light and handy led torch Ideal for bags, purses, belt bags. Equipped with high brightness frontal C.O.B. led and 2 top leds. With key hook. Packaged in caunter display.

## Features

- Power supply: 2 element AAA not included
- Light source: 1 frontal COB led + 2 top leds
- Luminous flux: 120 lm
- Protection degree: IP20

- Shockproof: IK03
- Working temperature: 0 +40°C
- Colour: blue

## **Technical data**

| Article | Battery | Flux   | Dimensions      | Weight | Body color |
|---------|---------|--------|-----------------|--------|------------|
| 3938    | 2 x AAA | 120 lm | 70 x 40 x 15 mm | 30 gr  | blu        |