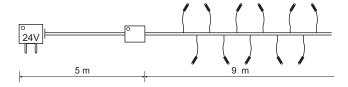

## **Features**

• Consumption: 8W

• 300 microled Ø 2 mm

• Lenght 9 m + power cable 5 m