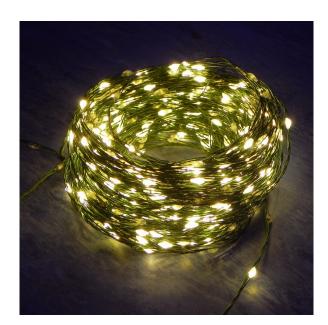

## Micro led star light

CODE: MLP300

Revolutionary generation of LED Star Lights.

These products combine the technology of the digital controller with  $8\,$ different effects, with the innovative solution of microled (thickness 2 mm) mounted on thin wires (section  $0.15\ mm^2$ ).

The effect is: the wires are practically invisible, while the micro LEDs are very bright; all it managed by the controller that allows multiple effects. Electronic plug-in transformer 100-240V - 50/60Hz 12 V - 4,8 VA

## **Features**

• Consumption: 8W

• 300 microled Ø 2 mm

• Lenght 9 m + power cable 5 m