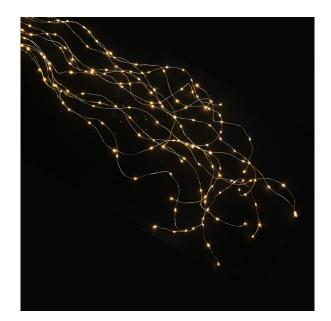

## CODE: CASCATA LED

 $\ensuremath{\mathsf{LED}}$  curtains, with thin wires and innovative microled.

The curtain is made up of 15 drops made with silver color twisted pair of copper wire ( fine section  $0.12 \ mm^2$ ).

On each fall are mounted high brightness encapsulated microled, 2 mm thick. The curtain operates in low voltage safety through a special plug-in power.