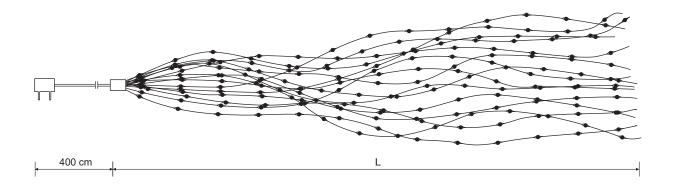

## CODE: CASCATA LED

 $\ensuremath{\mathsf{LED}}$  curtains, with thin wires and innovative microled.

The curtain is made up of 15 drops made with silver color twisted pair of copper wire ( fine section  $0.12 \ mm^2$ ).

## **Technical data**

| Article  | Volt | Light colour | LED Nr | Drops | Drops lenght | Total consumption |
|----------|------|--------------|--------|-------|--------------|-------------------|
| WS300.W  | 12 V | bianco puro  | 300    | 15    | 1,15 m       | 3,84 W            |
| WS300.WW | 12 V | bianco caldo | 300    | 15    | 1,15 m       | 3,84 W            |
| WS900.W  | 12 V | bianco puro  | 900    | 15    | 3,55 m       | 7,2 W             |
| WS900.WW | 12 V | bianco caldo | 900    | 15    | 3,55 m       | 7,2 W             |