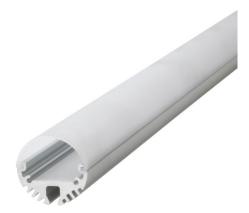

## **ROUND**

CODE: PA.288

Innovative aluminium profile with round section, for mounting by bracket or by

Complete with semicircular diffuser in satin polycarbonate.

For strips up to 30W/m

Length: 2 m

The package includes:

1 diffuser

3 end caps

OPTIONAL ACCESSORIES FOR FIXING

Art. S.288

Kit for ceiling suspension complete with:

1 steel cable

1 hole cover rosette

1 dowel for fastening