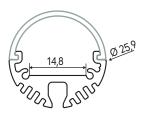

## **ROUND**

CODE: PA.288

Innovative aluminium profile with round section, for mounting by bracket or by

Complete with semicircular diffuser in satin polycarbonate.

For strips up to 30W/m

Length: 2 m

The package includes:

## **Technical data**

| Article | Finish   | Length |        |
|---------|----------|--------|--------|
| PA.288  | anodised | 2 m    | 30 W/m |