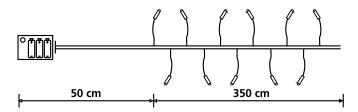

## **Features**

- Transparent cable UL26AWG.
- It function with 3 AA batteries (AA) not included.
- N. LED: 48
- Led Ø 3mm, 3V-0-20mA, 06W
- For indoor use

## **Technical data**

| A 1       | 6 11 1       | 1.15          | LED N  | LED II       | ±                 |
|-----------|--------------|---------------|--------|--------------|-------------------|
| Article   | Cable colour | Light colour  | LED Nr | LED diameter | Total consumption |
| LED.48.M  | trasparente  | multicolor    | 48     | 3 mm         | 3W                |
| LED.48.WW | trasparente  | bianco caldo  | 48     | 3 mm         | 3W                |
| LED.48.W  | trasparente  | bianco freddo | 48     | 3 mm         | 3W                |