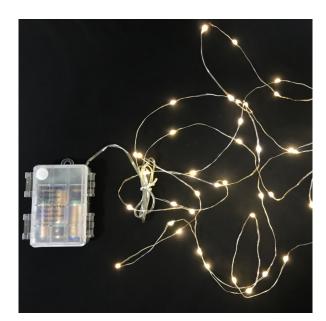

## **LED star bright with battery**

CODE: LED.48

Linear light chain with 48 high brightness LED, it function with battery, for indoor use.

Ideal for the decoration of table centerpieces, small Christmas trees, nativity scenes and all those places where the power supply is not available nearby, and where is necessary to not produce overheating (the LEDs do not produce

## **Features**

- Transparent cable UL26AWG.
- It function with 3 AA batteries (AA) not included.
- N. LED: 48
- Led Ø 3mm, 3V-0-20mA, 06W
- For indoor use

## **Technical data**

| A 1       | 6 11 1       | 1.15          | LED N  | LED II       | ±                 |
|-----------|--------------|---------------|--------|--------------|-------------------|
| Article   | Cable colour | Light colour  | LED Nr | LED diameter | Total consumption |
| LED.48.M  | trasparente  | multicolor    | 48     | 3 mm         | 3W                |
| LED.48.WW | trasparente  | bianco caldo  | 48     | 3 mm         | 3W                |
| LED.48.W  | trasparente  | bianco freddo | 48     | 3 mm         | 3W                |