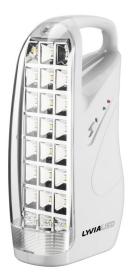

## Starlight Rechargeable Led Emergency Lantern

CODE: DL.1090

Rechargeable, automatic, emergency portable lantern. 24 led SMD, cold white, extremely high brightness. Double function: light, light flood spot. Automatic switch on electronic circuit if mains voltage is down. Complete with built-in power supply cord. Led to monitor charge. Battery overcharge protection circuit.

## Features

• Power supply: 230V - 50Hz, hermetic rechargeable Pb battery 6V - 4Ah

- Light source: 24 led SMMD 3,6V 20mA
- Autonomy: 5 hours full light 8 hours half light
- Charging time: 16 hours

- Protection degree: IP40
- Shockproof: IK05
- Working temperature: -10 +40°C
- Colour: polar white

## **Technical data**

| Article | Battery | Flux   | Dimensions        | Weight  | Body color      |
|---------|---------|--------|-------------------|---------|-----------------|
| DL.1090 | Pb      | 300 lm | 270 x 150 x 83 mm | 1150 gr | bianco ghiaccio |