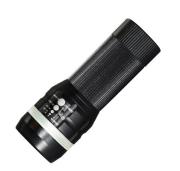

## Led torches

CODE: ZOOM Led torch with high resistance aluminium body. Shockproof and weatherproof. Zoom: from 1x to 2000x - to adjust width and lenght of the light beam. Fitted with lens to focus the light beam. Non-slip aluminium body, shockproof. Light ring for emergency flashing function. Switch on/function selection button. Safety strap.

## Features

- Power supply: 3 el. R03 (AAA)
- Light source: 1 white powerled 1W
- Protection degree: IP44

- Shockproof: IK03
- Working temperature: -10 +40°C
- Colour: black

## **Technical data**

| Article  | Description                                        | Battery | Flux  | Spotlight |
|----------|----------------------------------------------------|---------|-------|-----------|
| 7957     |                                                    | 3 x AAA | 80 lm | Ø 25 mm   |
| EXT.7957 | Espositore da banco completo di 10 torce art. 7957 |         |       |           |