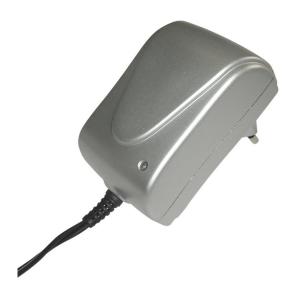

## **Power supply**

CODE: 992.EUP

Constructed in compliance with the new EuP European Directive. The high energy efficiency translates into considerable energy savings.

Input voltage: 100-240 V~ 60/50Hz 23.7 W (max)

Output voltage: 3 - 4.5 - 5 - 6 - 7.5 - 9 - 12 V DC 18 VA (max)

Rotary selector

Light signaller indicates working Automatic overload protection Protection against short circuits Protection against overheating 6 connecting jacks

Dimensions: 89x52x36mm Output Current: 1500 mA (max)

Colour: silver

## **Technical data**

| Article | Current      | Size (mm)       |
|---------|--------------|-----------------|
| 992.EUP | 1500mA (max) | 82 x 52 x 36 mm |