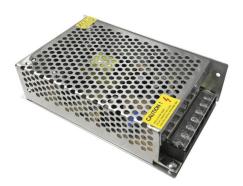

## **Driver for LED strip**

CODE: LB.580 DRIVERS IN CLASS I COOLING IN AIR USE INSIDE IP20

- Suitable for powering LED strips, LED bulbs and other LED fixtures
- IP20 constant voltage driver
- Power supply: 230V~ 50 Hz
- Operating temperature: -10°C +50°C
- Protection against short circuits.

## **Technical data**

| Article | Protection degree | Volt   | Max power | Current | Size (mm) | N. output |
|---------|-------------------|--------|-----------|---------|-----------|-----------|
|         |                   |        |           |         | AxBxC     |           |
| LB.580  | IP20              | 12V DC | 80W       | 5A      | 110x78x36 | 1         |